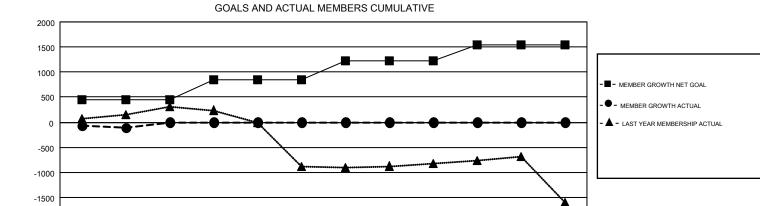

## GMT MONTHLY MEMBERSHIP PROGRESS REPORT

Results as of: 8/31/2019

**LOCATION: INDIA** 

Multiple District 3234

**OPEN** 

GMT CA 6

| OWIT.         |               |             |               |                       |                           |                         | OWIT O/T 0                                   |  |
|---------------|---------------|-------------|---------------|-----------------------|---------------------------|-------------------------|----------------------------------------------|--|
| Clubs         |               |             |               | Members               |                           |                         |                                              |  |
|               | RESULTS FOR   | R 2019-2020 |               | RESULTS FOR 2019-2020 |                           |                         |                                              |  |
| QUARTER       | NEW CLUB GOAL | NEW CLUBS   | DROPPED CLUBS | QUARTER               | MEMBER GROWTH NET<br>GOAL | MEMBER GROWTH<br>ACTUAL | DROPPED MEMBERS ACTUAL (including transfers) |  |
| JULY/AUG/SEPT | 13            | 3           | 0             | JULY/AUG/SEPT         | 450                       | 287                     | 342                                          |  |
| OCT/NOV/DEC   | 6             | 0           | 0             | OCT/NOV/DEC           | 400                       | 0                       | 0                                            |  |
| JAN/FEB/MAR   | 4             | 0           | 0             | JAN/FEB/MAR           | 380                       | 0                       | 0                                            |  |
| APR/MAY/JUNE  | 2             | 0           | 0             | APR/MAY/JUNE          | 320                       | 0                       | 0                                            |  |