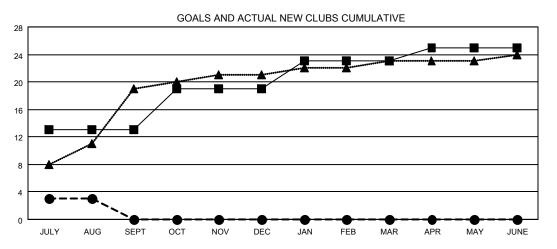

## GMT MONTHLY MEMBERSHIP PROGRESS REPORT

Results as of: 8/31/2019

**LOCATION: INDIA** 

Multiple District 3234

**OPEN** 

GMT CA 6

| OWIT.         |               |             |               |                       |                           |                         | OWIT O/T 0                                   |  |
|---------------|---------------|-------------|---------------|-----------------------|---------------------------|-------------------------|----------------------------------------------|--|
| Clubs         |               |             |               | Members               |                           |                         |                                              |  |
|               | RESULTS FOR   | R 2019-2020 |               | RESULTS FOR 2019-2020 |                           |                         |                                              |  |
| QUARTER       | NEW CLUB GOAL | NEW CLUBS   | DROPPED CLUBS | QUARTER               | MEMBER GROWTH NET<br>GOAL | MEMBER GROWTH<br>ACTUAL | DROPPED MEMBERS ACTUAL (including transfers) |  |
| JULY/AUG/SEPT | 13            | 3           | 0             | JULY/AUG/SEPT         | 450                       | 287                     | 342                                          |  |
| OCT/NOV/DEC   | 6             | 0           | 0             | OCT/NOV/DEC           | 400                       | 0                       | 0                                            |  |
| JAN/FEB/MAR   | 4             | 0           | 0             | JAN/FEB/MAR           | 380                       | 0                       | 0                                            |  |
| APR/MAY/JUNE  | 2             | 0           | 0             | APR/MAY/JUNE          | 320                       | 0                       | 0                                            |  |